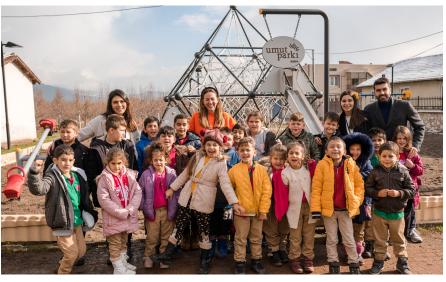

Additionally, the social responsibility project led by Ece Çiftçi, founder of the Sosyalben Foundation, operates under the motto "Every child has the right to play." This initiative brings hope and joy to children in disadvantaged areas. As part of this project, Cemer establishes **Umut Parki**, providing children with opportunities to play and enhancing their hope of realizing their dreams. At Cemer, we continue to work towards a fairer and brighter world through both creative designs and social projects.

Under the leadership of Ece Ciftci and SosyalBen Foundation, we implemented the "Umut Tiri" Project, which provides psychosocial support through SosyalBen workshops to help earthquake-affected children heal their trauma processes through play and contribute to their readjustment processes.